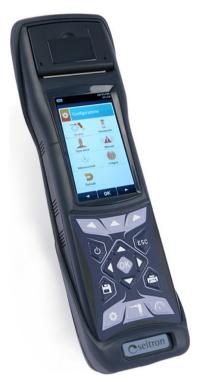

### **Product description**

The Chemist 600 X is a basic configuration of the SEITRON flue gas or emissions analyzer. Several sensors can be attached to this instrument and can be purchased separately.

Features and functionality

Simultaneously processes 2 to 6 gas measurements. It has a large backlit color display with zoom (55x95mm).

It allows you to print the results of the analyzes with an integrated thermal print on unalterable polyester. It has a set of pre-programmed fuels such as wood, pellets, biogas, propane, LPG, butane, diesel fuel, fuel oil, olive kernel and coal.

## **General Features**

| Dimensions   | H:310 mm L:90 mm P:60 mm            | Battery life | Lithium ions |
|--------------|-------------------------------------|--------------|--------------|
| Approvals    | EN 50379-1, EN 50379-2, UNI 10389-1 | Connettività | Bluetooth    |
| Connettività | Bluetooth                           |              |              |