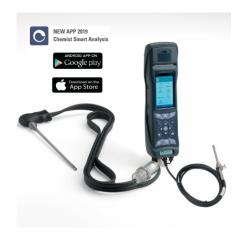

The external anti-condensation trap avoids having measurements influenced by condensed vapors in the measurement system. It allows to measure the positive, negative and differential pressure.

What is included
300mm fume sampling probe with 3m cable
Combustion air temperature probe
USB flash drive with software
Anti-condensation trap
Power cord
Rigid plastic suitcase