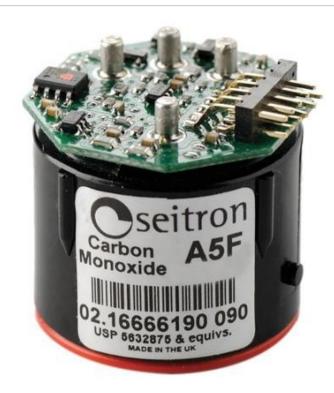

### ComastriDistribution

Phone: +390513510702

Mail: info@comastridistribution.com

Go to product

CO Sensor - AACSE24

0115

# **Product description**

Sensore monossido di carbonio low range + H2, cella elettrochimica intercambiabile per misura di (CO) CAMPO DI MISURA:

0 .. 500.0 ppm

PRECISIONE:

±2 ppm 0 .. 40.0 ppm

 $\pm 5~\%~40.1~..~500.0~ppm$ 