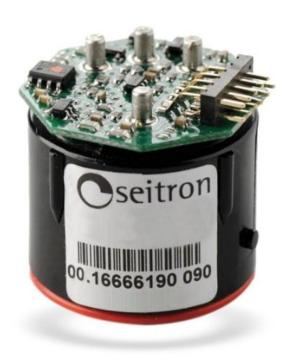

### ComastriDistribution

Phone: +390513510702

Mail: info@comastridistribution.com

Go to product

CH4 Sensor - AACSE73

0124

# **Product description**

Seitron sensor, interchangeable cell for methane gas. Use the NDIR technology. MEASURING RANGE:

0..100%