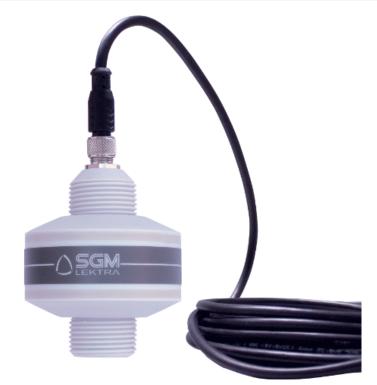

## PTU50 - Ultrasonic level transmitter

## **Product description**

Non-intrusive systems have numerous advantages in many fields of application. For this reason SGM-LEKTRA has developed the PTU50 level/distance transmitter.

The PTU50 unit offers, together with its compactness, a singular simplicity of installation. The calibration and configuration of the PTU50 transmitters is possible, even remotely, thanks to a MODBUS RTU connection together with the relative PC software, or via the VLW90M / VLW60T display and power supply units. The degree of protection IP68 allows application in wells under the walking surface.

Suitable for liquids measurement