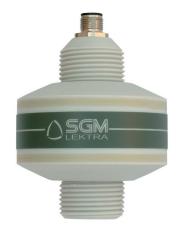

## PTU50 - Ultrasonic level transmitter

## **Product description**

Non-intrusive systems have numerous advantages in many fields of application. For this reason SGM-LEKTRA has developed the PTU50 level/distance transmitter.

The PTU50 unit offers, together with its compactness, a singular simplicity of installation. The calibration and configuration of the PTU50 transmitters is possible, even remotely, thanks to a MODBUS RTU connection together with the relative PC software, or via the VLW90M / VLW60T display and power supply units. The degree of protection IP68 allows application in wells under the walking surface.