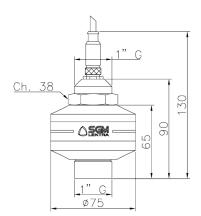

#### **General Features**

| Range      | 0.05 ÷ 1.5 m   | Classificazione IP | IP68           |
|------------|----------------|--------------------|----------------|
| Connection | MODBUS RTU     | Output             | 4÷20mA         |
| Material   | PP sensor body | Material           | PP sensor body |