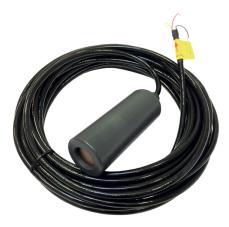

## KWL - Hydrostatic head level transmitter

0143

### **Product description**

Specific for waste water

KWL is a great reliability level measurement for liquids. Typical applications are waste water even with sludge presence.

The hydrostatic level measurement uses the direct relationship between the height of the column of liquid and the pressure on the sensor diaphragm.

On request, range from 0,4m to 200m of H2O relative pressure are available.

The variation of level/pressure measured is transmitted by 4  $\div$  20 mA signal.