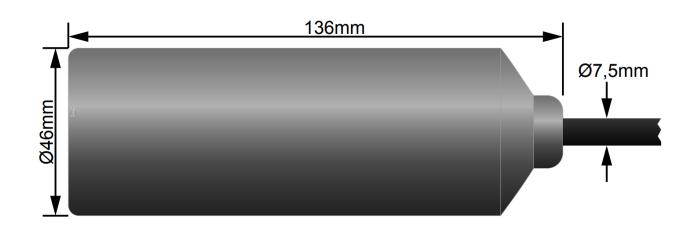

## KWL - Hydrostatic head level transmitter

0143

### **Product description**

Specific for waste water

KWL is a great reliability level measurement for liquids. Typical applications are waste water even with sludge presence.

The hydrostatic level measurement uses the direct relationship between the height of the column of liquid and the pressure on the sensor diaphragm.

On request, range from 0,4m to 200m of H2O relative pressure are available.

The variation of level/pressure measured is transmitted by 4  $\div$  20 mA signal.