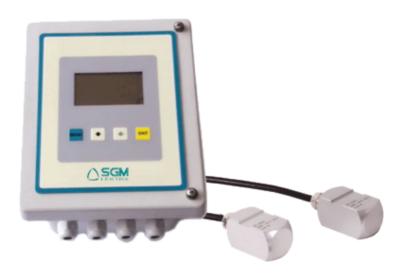

# SGM-300F - Doppler ultrasonic flowmeter

0144

## **Product description**

For dirty liquids with suspended solids or with air bubbles

SGM-300F is an ultrasonic doppler flow meter with wall mounting. SGM-300P is designed to measure the flow rates of liquids inside a totally full pipe. The presence of a certain quantity of air bubbles or solids suspended in the liquid is essential for the correct measurement of the flow rate.

The Doppler ultrasonic flowmeter can display the value of the instantaneous flow and the volume totalizer, etc.

SGM-300F is equipped with  $4 \div 20$ mA output signals for the instantaneous, pulsating flow transmission for transmission of the totalizer volume count and transmission relay.

Suitable for pipes with diameter from 40 to 4000mm.