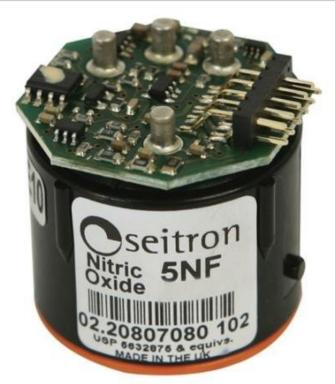

# Carbon monoxide (NO) Sensor - AACSE25

0152

After sale servicies

Ordinary and extraordinary maintenance, installation, staff training, spare parts, calibration and calibration for measuring instruments.

## **Product description**

Seitron sensor, interchangeable electrochemical cell for Carbon monoxide (NO) measurement

MEASURING RANGE: 0 .. 500.0 ppm SENSITIVITY: ±2 ppm 0 .. 40.0 ppm - ±5% 40.1 .. 500.0 ppm