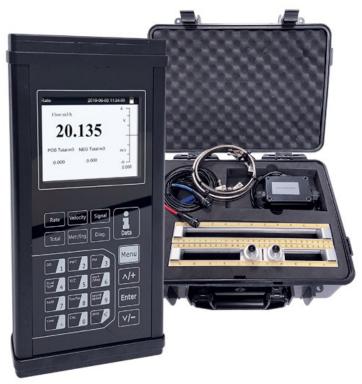

## SGM-101H- Portable time transit ultrasonic flowmeter

0153

### **Product description**

The SGM-101H flowmeters operate on the ultrasonic pulses transit time difference principle. The great advantage is the mechanical installation, because it is not necessary to cut the pipe.

The sensors are simply clamped on the outer pipe surface, for this reason the pressure and the liquid aggressiveness to be measured are not a problem for the flowmeter. The system measures in a bidirectional way and is suitable for clean or slightly dirty liquids. The SGM-101H it's a portable model, with a battery life of up to 6 hours.

**Features** 

For conductive and non-conductive liquids

Range from DN25 to DN1200

Datalogger on SD or SDHC card

Battery life 6h

Output 4-20mA and MODBUS RTU

LCD color display

Types of transducers

What's included

Palmtop with sim card for data acquisition and saving

Sensor gel

Power supply to recharge the palmtop

With the transducers, the 5mt cable is included along with the fixing straps.