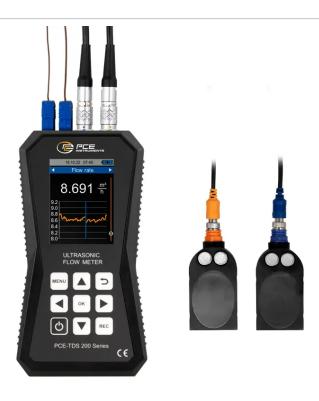

## Ultrasonic flowmeter PCE-TDS 200+ L-TG 75

0168

# **Product description**

### **General Features**

| Dimensions       | H:91 mm L:52 mm P:44 mm | Weight           | 0,255 kg                    |
|------------------|-------------------------|------------------|-----------------------------|
| Battery life     | LiPo; 3,7 V; 2500 mAh   | Temperature      | From -10° at 60°            |
| Calibration      | 4mm                     | Power            | 3 x 1.5V batteries, type AA |
| Detector         | PCE-TG 5M10d probe      | Memory           | 32GB / 10 million values    |
| Battery autonomy | 10h                     | Battery autonomy | 10h                         |