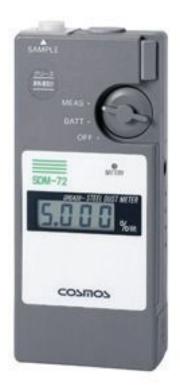

# SDM-72 grease steel dust

0169

## **Product description**

The SDM-72 allows for early diagnosis of bearing conditions by detecting steel dust in the surrounding grease. In just 3 seconds, the instrument identifies ferromagnetic particles, eliminating the need for laboratory analysis. It's ideal for rotating equipment such as robots, wind turbines, and elevators, promoting effective preventive maintenance.

### **General Features**

| Dimensions        | W84 mm x H190 mm x D40 mm             | Dimensions        | W84 mm x H190 mm x D40 mm             |
|-------------------|---------------------------------------|-------------------|---------------------------------------|
| Weight            | Approx. 500g (including batteries)    | Weight            | Circa 500g (incluse le batterie)      |
| Battery life      | 4 x AA (R6) alkaline drycells         | Battery life      | 4 pile a secco alcaline AA (R6).      |
| Max measure range | 0 to 5.000 %Wt                        | Max measure range | Da 0 a 5.000% in peso                 |
| substances        | Concentration of steel dust in grease | substances        | Concentration of steel dust in grease |