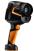

### **Product description**

The Testo 883 Thermal Camera is the ideal tool for maintenance workers, facility managers, and energy consultants. With an infrared resolution up to 640x480 pixels and a NETD of 40 mK, this device offers high-quality images for detecting thermal anomalies in buildings and installations. Thanks to the Testo IRSoft software and the Testo SiteRecognition function, the management and analysis of thermal images are simplified and automated. Users can also control the thermal camera via smartphone or tablet through the Testo Thermography App.

For greater ease of use, the device can be operated via touchscreen and joystick and allows for wireless data transmission. Also excellent for professional reports, the thermal camera is easy to handle and flexible in use.

# **General Features**

| Dimensions        | 171 mm x 95 mm x 236 mm             | Resolution        | 320 x 240 pixel                           |
|-------------------|-------------------------------------|-------------------|-------------------------------------------|
| Temperature       | Operating temperature -15 to +50 °C | Power             | Lithium-ion battery, fast charging, field |
|                   |                                     |                   | replaceable                               |
| Memory            | Internal Memory (2.8GB)             | Max measure range | from -30 to +650°C                        |
| Max measure range | from -30 to +650°C                  |                   |                                           |