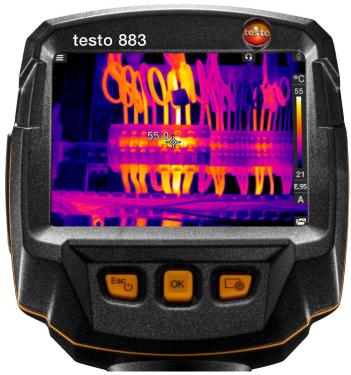

### **Product description**

The Testo 883 Thermal Camera is the ideal tool for maintenance workers, facility managers, and energy consultants. With an infrared resolution up to 640x480 pixels and a NETD of 40 mK, this device offers high-quality images for detecting thermal anomalies in buildings and installations. Thanks to the Testo IRSoft software and the Testo SiteRecognition function, the management and analysis of thermal images are simplified and automated. Users can also control the thermal camera via smartphone or tablet through the Testo Thermography App.

For greater ease of use, the device can be operated via touchscreen and joystick and allows for wireless data transmission. Also excellent for professional reports, the thermal camera is easy to handle and flexible in use.