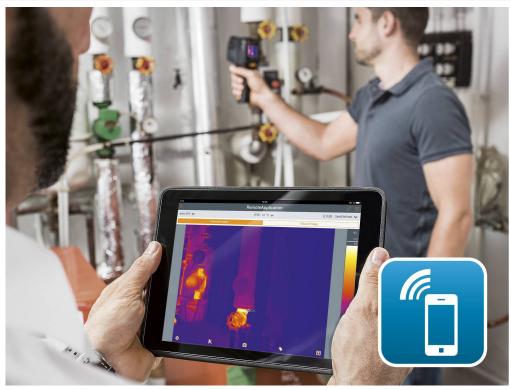

## **Product description**

The Testo 868s thermal camera is your indispensable tool for quick and accurate thermography. Designed for craftsmanship and industry, this thermal camera allows you to easily locate leaks, detect overheated connections, and identify defects.

With innovative features like IFOV Indicator and ScaleAssist, you will obtain high-precision thermal images without errors. The device is also WiFi-ready, enabling you to connect to your mobile devices for simplified communication and efficient workflow. Use the Testo Thermography App to compile and send field reports directly from your smartphone or tablet.

The thermal camera offers high resolution at 160×120 pixels, expandable to 320×240, for detailed thermography. An integrated digital camera and automatic hot/cold point detection add further layers of detail and precision.

Complete with a WiFi module, USB cable, professional software, and other accessories, the Testo 868s thermal camera is your reliable partner for quick and safe maintenance.

In this way, I have tried to maintain the most relevant information for the consumer, emphasizing the features and benefits of the product, while keeping the language straightforward and direct.