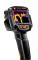

## **Product description**

The Testo 868s thermal camera is your indispensable tool for quick and accurate thermography. Designed for craftsmanship and industry, this thermal camera allows you to easily locate leaks, detect overheated connections, and identify defects.

The thermal camera offers high resolution at 160×120 pixels, expandable to 320×240, for detailed thermography. An integrated digital camera and automatic hot/cold point detection add further layers of detail and precision.