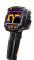

## **Product description**

The Testo 868s thermal camera is your indispensable tool for quick and accurate thermography. Designed for craftsmanship and industry, this thermal camera allows you to easily locate leaks, detect overheated connections, and identify defects.

The thermal camera offers high resolution at 160×120 pixels, expandable to 320×240, for detailed thermography. An integrated digital camera and automatic hot/cold point detection add further layers of detail and precision.