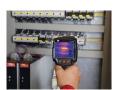

## **Product description**

The Testo 868s thermal camera is your indispensable tool for quick and accurate thermography. Designed for craftsmanship and industry, this thermal camera allows you to easily locate leaks, detect overheated connections, and identify defects.

With innovative features like IFOV Indicator and ScaleAssist, you will obtain high-precision thermal images without errors. The device is also WiFi-ready, enabling you to connect to your mobile devices for simplified communication and efficient workflow. Use the Testo Thermography App to compile and send field reports directly from your smartphone or tablet.

The thermal camera offers high resolution at 160×120 pixels, expandable to 320×240, for detailed thermography. An integrated digital camera and automatic hot/cold point detection add further layers of detail and precision.