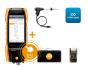

# **Product description**

The Testo 300 NEXT LEVEL kit is your all-in-one solution for professional combustion analysis in heating systems. With TÜV-certified O2 and CO sensors up to 4000 ppm, this robust analyzer is your reliable partner for precise measurements. Enhanced with a compact probe for combustion gases, a Bluetooth printer, and a range of practical accessories, it's ideal for professionals seeking both efficiency and accuracy. The inclusion of free PC software and a durable carrying case make this kit a long-lasting investment for your business.