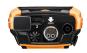

# Combustion analyzer (O2, CO up to 4,000 ppm) 300 NEXT LEVEL Kit 1 - Testo

0181

# **Product description**

The Testo 300 NEXT LEVEL kit is your all-in-one solution for professional combustion analysis in heating systems. With TÜV-certified O2 and CO sensors up to 4000 ppm, this robust analyzer is your reliable partner for precise measurements. Enhanced with a compact probe for combustion gases, a Bluetooth printer, and a range of practical accessories, it's ideal for professionals seeking both efficiency and accuracy. The inclusion of free PC software and a durable carrying case make this kit a long-lasting investment for your business.