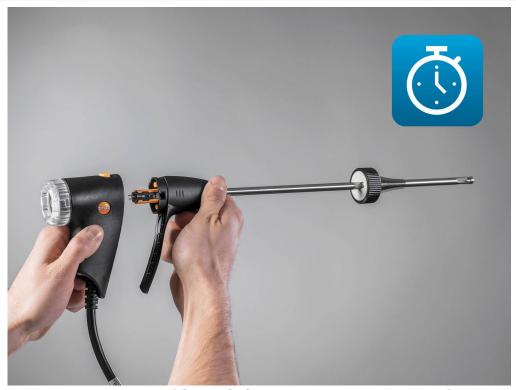

# Combustion analyzer (O2, CO up to 4,000 ppm) 300 NEXT LEVEL Kit 1 - Testo

0181

# **Product description**

The Testo 300 NEXT LEVEL kit is your all-in-one solution for professional combustion analysis in heating systems. With TÜV-certified O2 and CO sensors up to 4000 ppm, this robust analyzer is your reliable partner for precise measurements. Enhanced with a compact probe for combustion gases, a Bluetooth printer, and a range of practical accessories, it's ideal for professionals seeking both efficiency and accuracy. The inclusion of free PC software and a durable carrying case make this kit a long-lasting investment for your business.