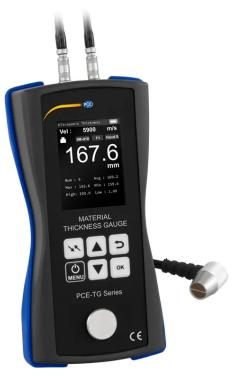

# PCE-TG 75A thickness gauge

0183

## **Product description**

Achieve accurate and reliable thickness measurements with our advanced thickness gauge. With a wide measurement range up to 225 mm and the ability to adjust ultrasonic speed, this device is perfect for a variety of materials, including steel, aluminum, and precious metals. Built-in limit alarm function and data storage make it ideal for stringent quality checks. Optional ISO calibration report available

### **General Features**

| Dimensions      | 163 mm x 82 mm x 38 mm                    | Weight          | 320 g                   |
|-----------------|-------------------------------------------|-----------------|-------------------------|
| Resolution      | 0.01mm for <=99.99mm; 0.1mm for >=100.0mm | Temperature     | -10 - 60 °C             |
| Range           | 1,00 mm - 225,0 mm                        | Precision       | ±0.5% of value + 0.05mm |
| Frequency range | 5 MHz                                     | Frequency range | 5 MHz                   |