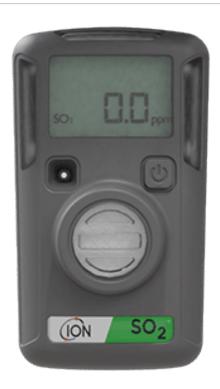

# ARA SO2 - Disposable Single Gas Detector

0190

# **Product description**

The Ara SO2 gas detector is a portable, affordable device that offers 24 months of continuous monitoring for occupational safety. With a single button, it facilitates use and alerts workers when gas levels exceed safe limits. Ideal for confined spaces, emergency response and other industrial operations.