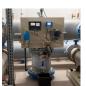

### **Product description**

Our ultrasonic flow meter for fixed installations is the perfect solution for monitoring liquid flow in pipes with diameters up to 1,200 mm. With 1% accuracy and ISO certification included, this tool provides reliable and precise control in industrial processes.

What makes this ultrasonic flow meter unique is its ability to be installed without interrupting the liquid flow. Thanks to this feature, you can mount the meter directly on the pipe while the system is in operation, avoiding costly production interruptions.

Furthermore, the flow meter offers a range of output options for integration into control processes. You can convert the flow into a 4-20 mA analog signal for real-time monitoring. The pulse output (OCT) allows you to transfer any measured value, while Modbus RS-232 and RS-485 outputs make it easy to integrate the flow meter into your process control system.