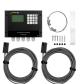

# Ultrasonic flow meter PCE-TDS 75-ICA

0196

### **Product description**

Our ultrasonic flow meter for fixed installations is the perfect solution for monitoring liquid flow in pipes with diameters up to 1,200 mm. With 1% accuracy and ISO certification included, this tool provides reliable and precise control in industrial processes.

## **General Features**

| Dimensions | 16cm x 23 cm x 28 cm | Weight   | 3,2 kg |
|------------|----------------------|----------|--------|
| Range      | ±0,03 ±5 m/s         | Material | PC/ABS |
| Material   | PC/ABS               |          |        |