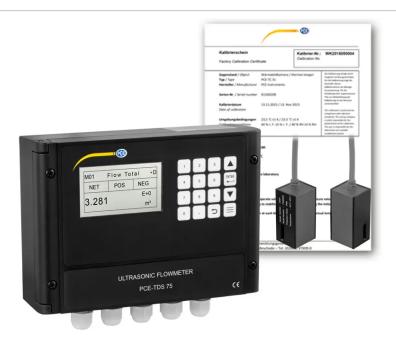

### **Product description**

Our ultrasonic flow meter for fixed installations is the perfect solution for monitoring liquid flow in pipes with diameters up to 1,200 mm. With 1% accuracy and ISO certification included, this tool provides reliable and precise control in industrial processes.

What makes this ultrasonic flow meter unique is its ability to be installed without interrupting the liquid flow. Thanks to this feature, you can mount the meter directly on the pipe while the system is in operation, avoiding costly production interruptions.

Furthermore, the flow meter offers a range of output options for integration into control processes. You can convert the flow into a 4-20 mA analog signal for real-time monitoring. The pulse output (OCT) allows you to transfer any measured value, while Modbus RS-232 and RS-485 outputs make it easy to integrate the flow meter into your process control system.

## **General Features**

| Dimensions | 16cm x 23 cm x 28 cm | Weight   | 3,2 kg |
|------------|----------------------|----------|--------|
| Range      | ±0,03 ±5 m/s         | Material | PC/ABS |
| Material   | PC/ABS               |          |        |