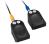

The flowmeter comes complete with an ISO calibration report and features a USB-C interface for data transfer. With various types of probes available and the ability to measure any type of substance, this instrument adapts to a wide range of measurement needs. The Ultrasonic Flowmeter is a reliable and precise device, ideal for real-time monitoring of flow, flow rate, and volume in various units of measurement, ensuring smooth and efficient data management.

## **General Features**

| Dimensions    | 165mm x 85mm x 32mm                                | Weight        | 255g                                               |
|---------------|----------------------------------------------------|---------------|----------------------------------------------------|
| Resolution    | 0,001 m/s                                          | Battery life  | About 10 hours                                     |
| Temperature   | -30 160 °C                                         | Range         | ±32 m/s                                            |
| Power         | LiPo battery; 3.7V; 2500mAh                        | Detector      | Pair of PCE-TDS 200 L SENSOR sensors               |
| Detector      | Pair of PCE-TDS 200 M SENSOR sensors               | Memory        | 32GB / 10 million values                           |
| Precision     | DN greater than/equal to 50 mm                     | substances    | Water; Sea water; Oil; Raw; Methanol; Ethanol;     |
|               |                                                    |               | Diesel; Gas; Petrolium; Personalized               |
| Tube material | External: Copper CU; FE steel; VA stainless steel; | Tube material | External: Copper CU; FE steel; VA stainless steel; |
|               | AL aluminium; Brass ME; Molten iron CI; Iron FE;   |               | AL aluminium; Brass ME; Molten iron CI; Iron FE;   |
|               | Nickel NI; Titanium TI; Zinc ZI; Acrylic AC;       |               | Nickel NI; Titanium TI; Zinc ZI; Acrylic AC;       |
|               | Polyethylene PE; PP polypropylene; PVC             |               | Polyethylene PE; PP polypropylene; PVC             |
|               | polyvinyl chloride; Nylon NY; Personalized         |               | polyvinyl chloride; Nylon NY; Personalized         |