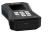

The 2.8" LCD display provides a clear view of the results, while optional software enables in-depth analysis of stored data. Data can be exported in \*.csv format, and PDF reports can be generated for optimal management.

The flowmeter comes complete with an ISO calibration report and features a USB-C interface for data transfer. With various types of probes available and the ability to measure any type of substance, this instrument adapts to a wide range of measurement needs. The Ultrasonic Flowmeter is a reliable and precise device, ideal for real-time monitoring of flow, flow rate, and volume in various units of measurement, ensuring smooth and efficient data management.