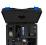

The flowmeter comes complete with an ISO calibration report and features a USB-C interface for data transfer. With various types of probes available and the ability to measure any type of substance, this instrument adapts to a wide range of measurement needs. The Ultrasonic Flowmeter is a reliable and precise device, ideal for real-time monitoring of flow, flow rate, and volume in various units of measurement, ensuring smooth and efficient data management.