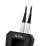

The flowmeter comes complete with an ISO calibration report and features a USB-C interface for data transfer. With various types of probes available and the ability to measure any type of substance, this instrument adapts to a wide range of measurement needs. The Ultrasonic Flowmeter is a reliable and precise device, ideal for real-time monitoring of flow, flow rate, and volume in various units of measurement, ensuring smooth and efficient data management.