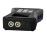

### **Product description**

The Ultrasonic Flowmeter delivers precision and versatility in fluid measurement. With a wide measurement range of ±32 m/s and an accurate reproducibility of ±0.5% of the measurement value, this instrument stands out for its reliability.

The flowmeter comes complete with an ISO calibration report and features a USB-C interface for data transfer. With various types of probes available and the ability to measure any type of substance, this instrument adapts to a wide range of measurement needs. The Ultrasonic Flowmeter is a reliable and precise device, ideal for real-time monitoring of flow, flow rate, and volume in various units of measurement, ensuring smooth and efficient data management.