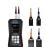

## Ultrasonic flow meter PCE-TDS 200 ML-ICA

0204

The 2.8" LCD display provides a clear view of the results, while optional software enables in-depth analysis of stored data. Data can be exported in \*.csv format, and PDF reports can be generated for optimal management.

The flowmeter comes complete with an ISO calibration report and features a USB-C interface for data transfer. With various types of probes available and the ability to measure any type of substance, this instrument adapts to a wide range of measurement needs. The Ultrasonic Flowmeter is a reliable and precise device, ideal for real-time monitoring of flow, flow rate, and volume in various units of measurement, ensuring smooth and efficient data management.