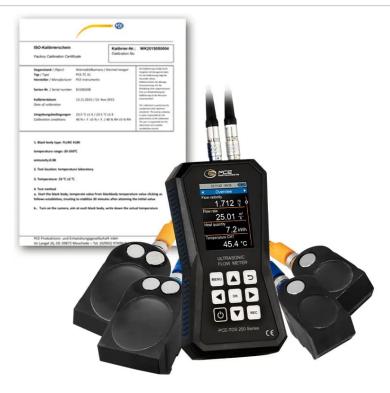

## Ultrasonic flow meter PCE-TDS 200 ML-ICA

0204

### **Product description**

The Ultrasonic Flowmeter delivers precision and versatility in fluid measurement. With a wide measurement range of ±32 m/s and an accurate reproducibility of ±0.5% of the measurement value, this instrument stands out for its reliability.

Equipped with a 32 GB internal memory, the flowmeter allows you to record measurement data, with the option to customize the recording interval from 1 second to 12 hours. This extensive storage space can hold up to 10 million data points.

The 2.8" LCD display provides a clear view of the results, while optional software enables in-depth analysis of stored data. Data can be exported in \*.csv format, and PDF reports can be generated for optimal management.

The flowmeter comes complete with an ISO calibration report and features a USB-C interface for data transfer. With various types of probes available and the ability to measure any type of substance, this instrument adapts to a wide range of measurement needs. The Ultrasonic Flowmeter is a reliable and precise device, ideal for real-time monitoring of flow, flow rate, and volume in various units of measurement, ensuring smooth and efficient data management.