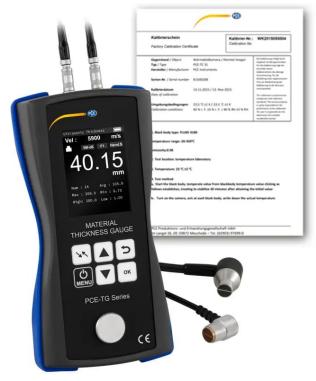

# Material thickness gauge PCE-TG 150A-ICA

0207

## **Product description**

Material Thickness Gauge with Integrated Memory, Ultrasound Velocity Adjustment, and ISO Calibration

This material thickness gauge measures up to 300.0 mm, enabling precise thickness measurements on various homogeneous materials such as steel, aluminum, zinc, silver, and gold. It features a built-in customizable limit value alarm function. The device can visually indicate and even emit an audible signal when the measured value exceeds the set limits, making it valuable for quality control and material entry checks.

The integrated memory stores measured values, which can be easily retrieved and displayed graphically for analysis. The gauge also includes an ISO calibration report to ensure measurement accuracy.

## **General Features**

| Dimensions | 163mm x 82mm x 38mm      | Weight     | 320g                     |
|------------|--------------------------|------------|--------------------------|
| Resolution | 0,01 mm per <=99,99 mm   | Resolution | 0,1 mm for >=100,0 mm    |
| Range      | 1,00 300,0 mm            | Power      | 3 x 1.5 V AA batteries   |
| Detector   | PCE-TG 5M10d probe       | Memory     | 1500 values              |
| Precision  | ±0.5% of value + 0.05 mm | Precision  | ±0.5% of value + 0.05 mm |