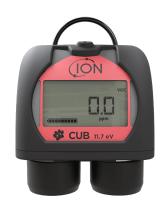

# CUB - Rilevatore di gas VOC personale con lampada

0240

After sale servicies

Ordinary and extraordinary maintenance, installation, staff training, spare parts, calibration and calibration for measuring instruments.

### **Product description**

Experience the extraordinary patented Photoionization Detection (PID) technology with the Cub 11.7 eV sensor, setting the pinnacle in performance with an unparalleled combination of speed, precision, and moisture resistance. Independently verified as the undisputed leader in its field, the Cub 11.7 eV stands out as the world's smallest and lightest personal PID monitor.

This advanced device is specifically designed to provide accurate and reliable detection of volatile organic compounds and gases with higher energy demand, including acetylene, methanol, and formaldehyde. Its compactness and lightness make it an ideal companion for professionals requiring precise monitoring in environments where portability is essential.

Reliable even in the most adverse environmental conditions, the Cub 11.7 eV leads the industry, ensuring safety and efficiency for those working with the detection of potentially hazardous chemical substances.