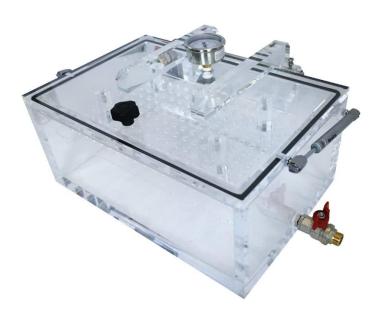

# ComastriDistribution

Phone: +390513510702 Mail: info@comastridistribution.com

Go to product

| Temperature        | From 0°C to +40°C                             | Power             | Compressed air from 6 to 8 bar connected via an       |
|--------------------|-----------------------------------------------|-------------------|-------------------------------------------------------|
|                    |                                               |                   | 8 mm Rislan® tube up to -0.850 bar (not               |
|                    |                                               |                   | supplied). Vacuum pump (Max -920 mbar)                |
| Power              | Aria compressa da 6 a 8 bar collegata tramite | Power             | 850 bar (non fornito). Pompa per vuoto (Max -920      |
|                    | tubo Rislan® da 8 mm fino a -0                |                   | mbar)                                                 |
| Capacity           | -830 mBar                                     | Standards         | ASTM D4991, ASTM D5094, ASTM D4169, EN                |
|                    |                                               |                   | 14401, DIN 55528 (Parts 1, 2, 3, 4, 5)                |
| Standards          | ASTM D4991                                    | Standards         | ASTM D5094                                            |
| Standards          | ASTM D4169                                    | Standards         | EN 14401                                              |
| Standards          | DIN 55528 (Parts 1                            | Standards         | 2                                                     |
| Standards          | 3                                             | Standards         | 4                                                     |
| Standards          | 5)                                            | Vacuum            | Compressed air network (venturi)                      |
| Application        | Leak test                                     | Cassa             | Transparent PMMA chamber with hinge                   |
| Measurement range  | From -0.1 to -0.85 Bar (relative pressure) as | Measurement range | Da -0                                                 |
| and accuracy       | standard. Accuracy: +/- 2%                    | and accuracy      |                                                       |
| Measurement range  | 1 a -0                                        | Measurement range | 85 Bar (pressione relativa) di serie. Precisione: +/- |
| and accuracy       |                                               | and accuracy      | 2%                                                    |
| Depression reading | Needle vacuum gauge with a resolution of 50   | Units             | Bar, Psi                                              |
|                    | mbar                                          |                   |                                                       |
| Units              | Bar                                           | Units             | Psi                                                   |
| Units              | Psi                                           |                   |                                                       |