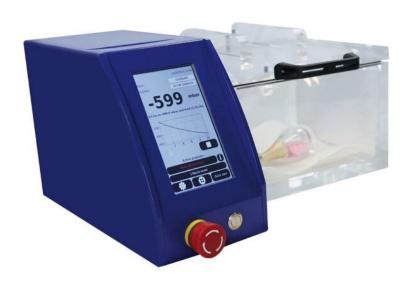

## **Product description**

The AgiLeak is a new generation device with a transparent plexiglass housing connected to a touch control box. Measures the strength of vacuum welds and allows leakage to be detected locally in many types of packaging (flexible, semi-rigid and rigid). This ultra-fast test seems to be indispensable in various sectors of activity such as cosmetics, pharmaceuticals (to ensure the sterility of products), food processing (food safety), aeronautics (to ensure the integrity of electronic products).