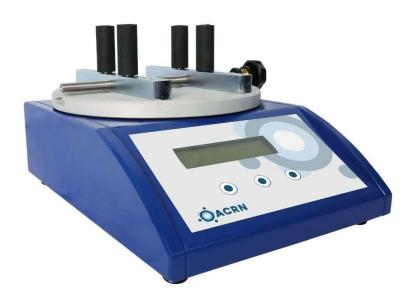

### **General Features**

| Dimensions         | L180*D260*H80 mm with 4-point locking system | Weight                    | 4,3 Kilos                                  |
|--------------------|----------------------------------------------|---------------------------|--------------------------------------------|
| Temperature        | From 4°C to 37°C                             | <b>Measurements Units</b> | KgF.cm, lbf.inch, N.cm, N.m                |
| Capacity           | 1;5 or 10 N.m                                | Precision                 | 0.1% of full scale                         |
| Application        | Screwdriving/unscrewing torque test          | Screen                    | Backlit LCD display 80×21 mm               |
| Display resolution | 0.001 N.m up to 10 N.m; 0.01 N.m above this  | Sensor overload           | 150% with an acoustic alarm at 2% overload |
|                    | value                                        |                           |                                            |
| Languages          | French, English, Spanish                     | Warranty                  | 2 years                                    |
| Data transmission  | RS232 with serial communication protocol,    | Data transmission         | RS232 with serial communication protocol,  |
|                    | optional Ethernet                            |                           | optional Ethernet                          |