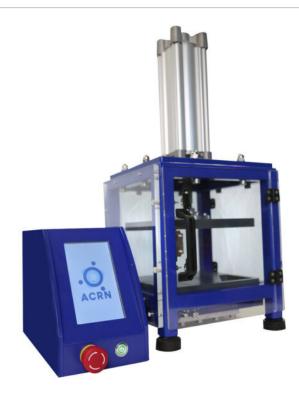

## **Product description**

The PouchTube Tester allows testing the sealing strength of tubes, pouches, and other flexible packaging directly on the production line or in the laboratory. It can be used as a replacement for ATS tube seal testers. During heat sealing, defects may occur due to electrode temperature or the presence of impurities. By performing a crush test, you can verify the integrity of your sample's seal and ensure the absence of leaks or micro-leaks.

# **General Features**

| Capacity        | 1000N                                 | Vacuum          | Compressed air network                            |
|-----------------|---------------------------------------|-----------------|---------------------------------------------------|
| Application     | Leak test                             | Touch screen    | Intuitive interface designed to be operational in |
|                 |                                       |                 | less than 5 minutes without manuals               |
| Compliance      | Compliant with ASTM and ISO standards | Self-diagnosis  | Self-diagnosis capability (sensor drift, etc.)    |
| standards       | QC/QI/QO/QP/QM available              |                 |                                                   |
| Pressure sensor | Pressure sensor accurate up to 1N     | Pressure sensor | Pressure sensor accurate up to 1N                 |