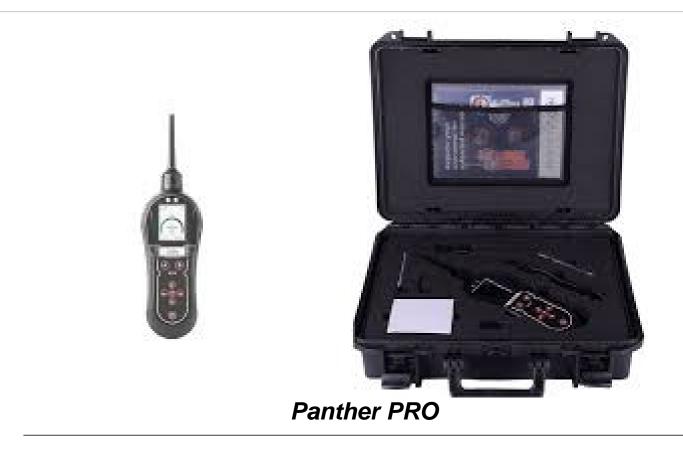

# **Product description**

The prices could be not always up to date and they don't take into account any promotional sale on the e-commerce.

# **General Features**

| Dimensions          | 320 x 80 x 55 mm (approx.)                          | Weight             | 447 g (approx.)                                     |
|---------------------|-----------------------------------------------------|--------------------|-----------------------------------------------------|
| Range               | 2 cc/min                                            | Response time      | T90: 1 second                                       |
| Battery life        | Rechargeable Li-ion battery                         | Temperature        | From 0°C to 50°C                                    |
| Humidity            | 0-99% R.H                                           | Detector           | Micro thermal conductivity detector (MTCD)          |
| Battery life        | 20 hours                                            | Audible Alarm      | 90 dBa at 10 cm                                     |
| Factory calibration | At 50 % relative humidity, room temperature: 5000   | Data logging       | 10 days continuous                                  |
|                     | ppm helium (± 5%) Leak: 0.0005 cc/s (± 5%)          |                    |                                                     |
| Sensitivity (cc/s)  | Sensitivity (cc/s) Helium: 5 x 10-6 Hydrogen: 3.8 x | Sensitivity (cc/s) | Sensitivity (cc/s) Helium: 5 x 10-6 Hydrogen: 3.8 x |
|                     | 10-6                                                |                    | 10-6                                                |