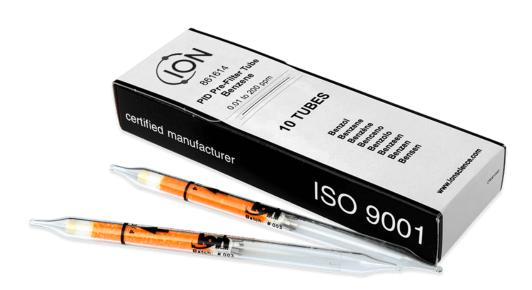

# **Product description**

The benzene pre-filter tubes ensure rapid detection and selective measurement of benzene.

**Features** 

Specifically designed for the Tiger Select

They can be easily mounted on the unit thanks to the Tube Holder

This accessory is available as a pack of 10 tubes

They can be stored up to 2 years from the date of purchase

Please note: the tubes are compatible with Tiger Select only.