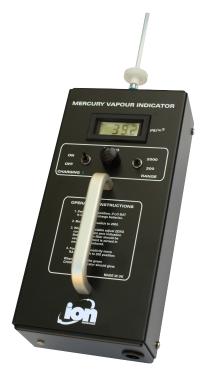

# **Product description**

The MVI is a groundbreaking mercury vapor detector that delivers results in just 3 seconds, eliminating the need for regeneration between readings. Equipped with dual UV beam technology, it offers continuous measurements in two detection ranges, ideal for monitoring TWA (Time Weighted Average) exposure limits. With an ergonomic design, audio alarms, and a large digital display, the MVI is user-friendly and highly reliable.

The package includes batteries, probe, filters, and a sturdy case, making the MVI the ultimate choice for rapid and accurate mercury vapor detection.

## **General Features**

| Dimensions    | H:145 mm L:295 mm P: 80 mm                       | Weight      | 3 kg                                |
|---------------|--------------------------------------------------|-------------|-------------------------------------|
| Response time | 3 seconds                                        | Accuracy    | ± 5 micrograms or ± 10% reading     |
| Battery life  | Up to 6 hours                                    | Temperature | From 10°C to 50°C                   |
| Range         | 0.1 to 200 and 1.0 to 1999 microgram cubic meter | Allarme     | Audible alarm factory pre-set to 20 |
|               |                                                  |             | microgram/cubic meter               |
| Power         | NiMH                                             | Power       | NiMH                                |