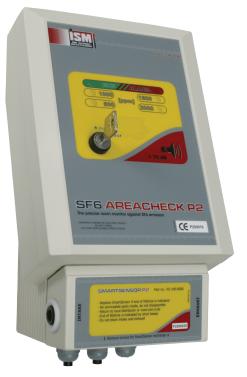

# SF6 AreaCheck P2 - Fixed SF6 leak detector

0050

## **Product description**

AreaCheck P2 is your ultimate system for fast and accurate monitoring of SF6 leaks. Equipped with visual and auditory alarms and easily configurable via PC or network interface, this tool offers security and protection against unauthorized access. With a replaceable SmartSensor and no maintenance required, it's ideal for applications in high-voltage electrical panels and the medical sector. Unaffected by other gases or humidity, for consistently accurate detections. Included: Manual and set of keys.

#### **General Features**

| Dimensions | H:280 mm L:165 mm P:123 mm | Weight | 1,5 kg          |
|------------|----------------------------|--------|-----------------|
| Resolution | 500 ppm SF6/10 ppm         | Range  | 0-2.000 ppm SF6 |