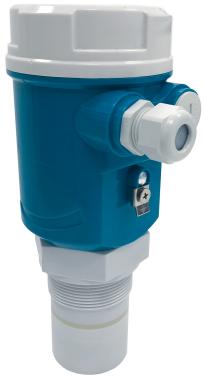

## **Product description**

Discover SGM-LEKTRA's METER unit, the revolutionary device for non-intrusive level measurement. Utilizing ultrasonic pulses and an internal digital temperature sensor, it offers precise measurements for liquids and granules up to 12 meters. Versatile and safe, it's ideal for environments with explosion risks and chemically aggressive conditions.

Equipped with four configuration and calibration modes, the METER is compatible with MODBUS RTU and HART, providing an analog output and two addressable relays.

ATEX-certified and featuring IP67/IP68 protection, it is the ultimate solution for all your level measurement needs.